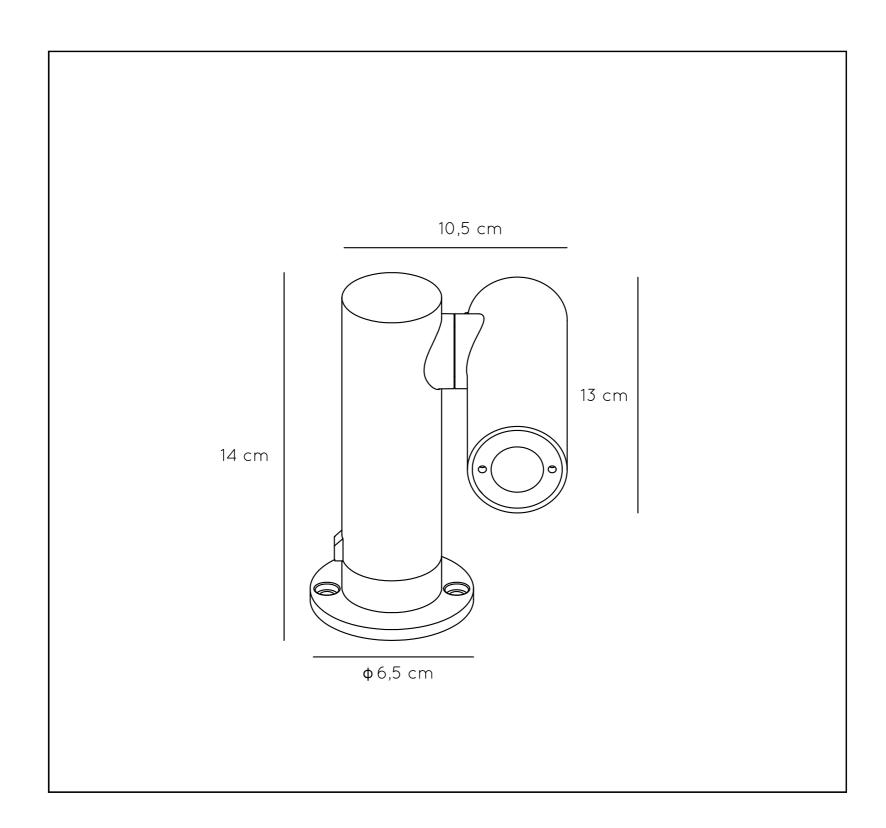

## General

Dimensions LxWxH: 10,5 cm x 13 cm x 14 cm

Heigth minimum: 14 cm
Heigth maximum: 21 cm
Dimensions shade LxWxH:Main material: Aluminum
Ceiling rose material:Color: Anthracite

Style: Modern Shape: Round Weight: 0.68 kg Warranty: 3 years