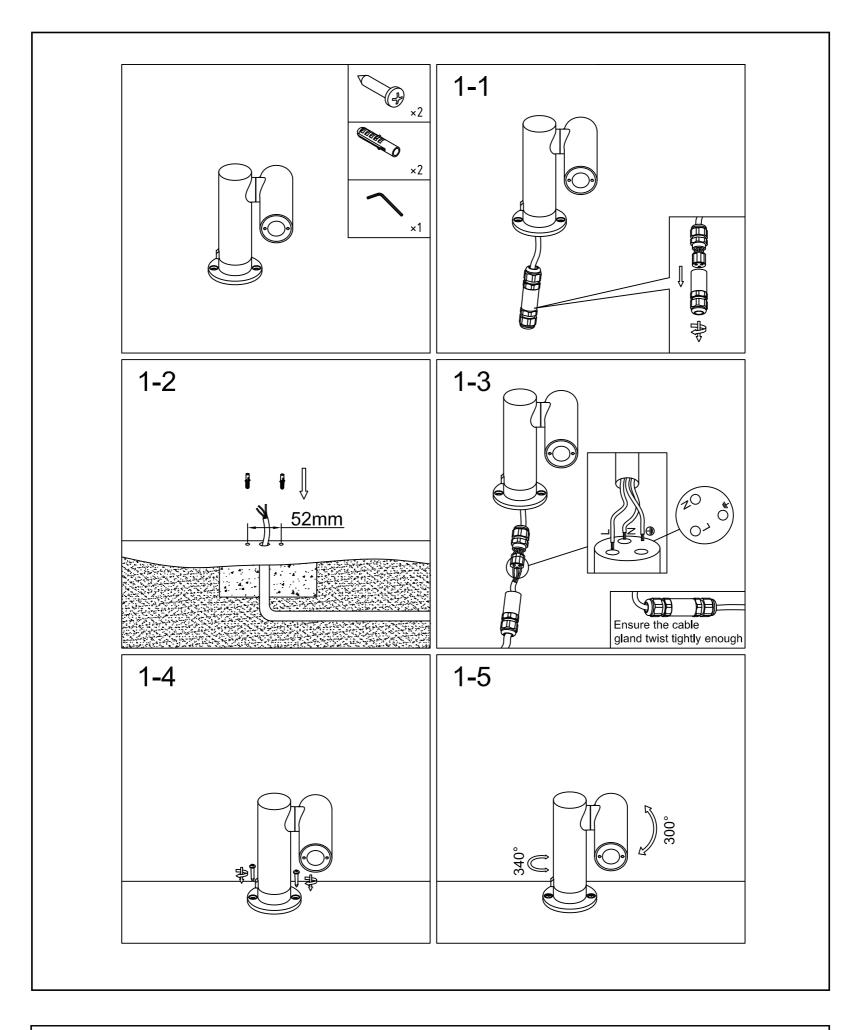

material:Color: Anthracite

Style: Modern Shape: Round Weight: 0.68 kg Warranty: 3 years

## **Product specifications**

Dimmable: No Light direction:-

Adjustable in heigth : No

Directional: Yes Cable: No Cable length:

Sensor: Without Sensor Control: Light Switch Control

IP-Class: 65
Electric class: 1

**Light source including ?:** Yes

Lamp socket:-

Light source number: -

Power requirements:  $220-240\,\text{V}\sim50\,\text{Hz}$ Bulb type & maximum wattage: LED  $4.5\,\text{W}$ 









Explanation of IP numbers for degrees of protection, see safety instruction manual in the box.

For more specifications of this product please visit www.lucide.com



## **TATUM**

Item number: 27893/05/29 EAN code: 5411212271655



For more specifications, dimensions please visit www.lucide.com





Dit product bevat een lichtbron van energie-efficiëntieklasse F
Ce produit contient une source lumineuse de classe énergétique F
This product contains a light source of energy efficiency class F
Dieses Produkt enthält eine Lichtquelle der Energieeffizienzklasse F
Ten produkt zawiera ród o wiat a o klasie efektywno ci energetycznej F