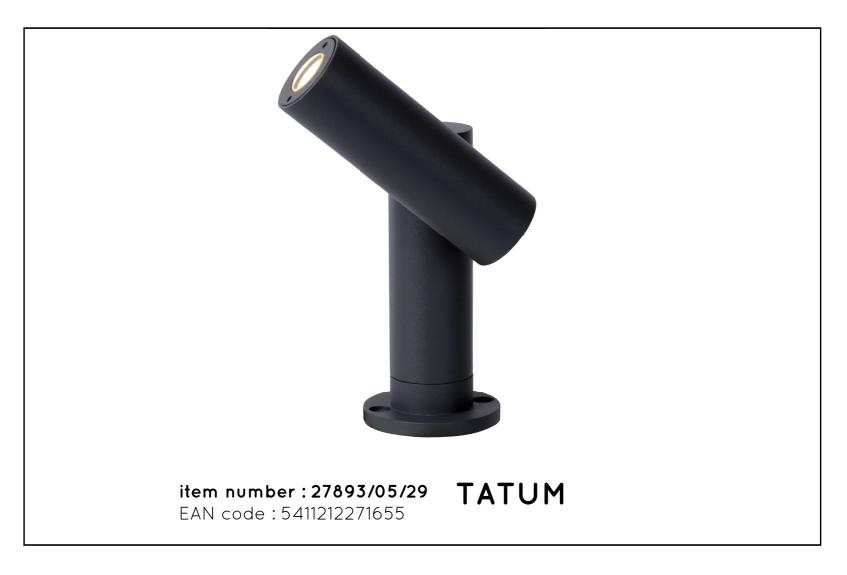

## **TATUM**

Item number: 27893/05/29 EAN code: 5411212271655

For more specifications, dimensions please visit www.lucide.com

Dit product bevat een lichtbron van energie-efficiëntieklasse F
Ce produit contient une source lumineuse de classe énergétique F
This product contains a light source of energy efficiency class F
Dieses Produkt enthält eine Lichtquelle der Energieeffizienzklasse F
Ten produkt zawiera ród o wiat a o klasie efektywno ci energetycznej F